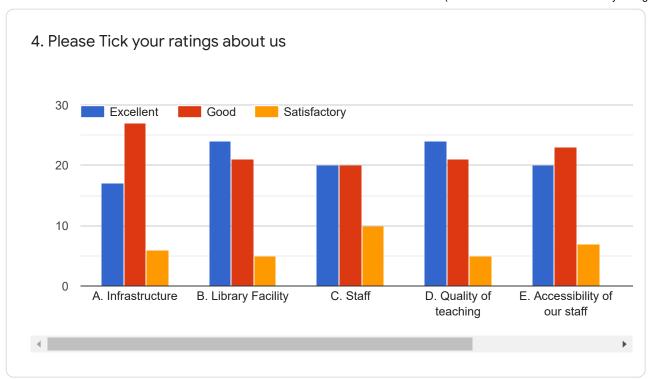

## Parents Association Feedback Form 2020-21 KLE COLLEGE OF PHARMACY ( A Constituent unit of KLE Academy of Higher education and Research Belgavi) VIDYANAGAR, HUBBALLI-580031

50 responses

**Publish analytics** 

Name of the Parent
responses

Mahesh Balikai

Manzoor alam

Shivarudrappa koppad

Gopal shah

Arjun B Angadi./ Shobha Angadi.

Deepchand bhansali

Shashikant Hulloli

Devaraj

Kempanna karibalappagol





















## 8. Please suggest your views for our improvements

24 responses

Good

No

There is a good teaching and learning process, but the children's should have proper guide to enrich the students future.

Clear student issue in college itself because if problems of them can't be solved it useless for all these survay

Provide printed notes

Doing excel

Private pharmacy hostel for students should be provided

It very good institution and good teaching

This content is neither created nor endorsed by Google. Report Abuse - Terms of Service - Privacy Policy

Google Forms